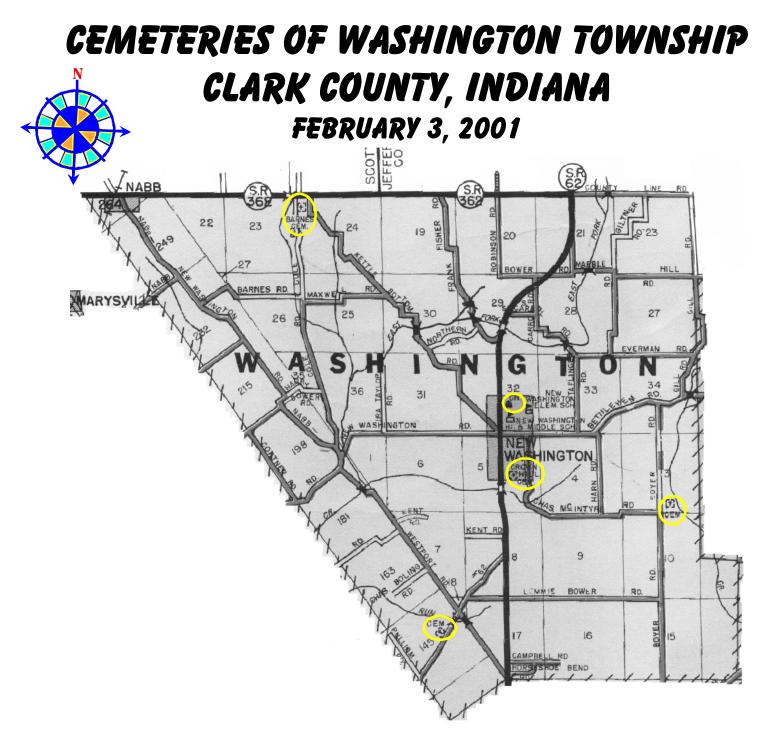

## Known Cemeteries in Washington Township

 Adams Cemetery (a/k/a Fifer Cemetery)
 Barnes Cemetery
 Barnes Community House Cemetery
 Bower/Work Cemetery
 Britan Cemetery (a/k/a Pisgah Cemetery)
 Crown Hill Cemetery (7) Fouts/Robison Cemetery
(8) Frazier Family Cemetery
(9) Glass Family Cemetery
(10) Grayfriar-McMillen
Cemetery
(11) Henly/Work Cemetery
(12) Hutchings/Lawrence
Cemetery
(13) Izzard Cemetery

(14) McDonald Cemetery
(15) New Washington Christian
Church Cemetery
(16) Staples Cemetery
(17) Works Cemetery